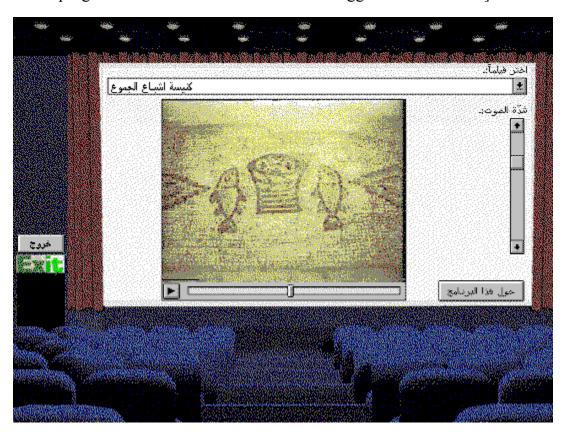

### One hour of full-motion colour video clips with Arabic voiceover

With these carefully crafted video clips, Jerusalem and the Holy Land will come alive on your PC screen! The program includes *thirty-one* clips covering major Christian and Biblical sites in Jerusalem and the Holy Land. [The colour depth (and size) of the screenshot below has been decreased to 4-bit (16 colours) to reduce the size of this help file; actual program screens look much better with bigger video window.]