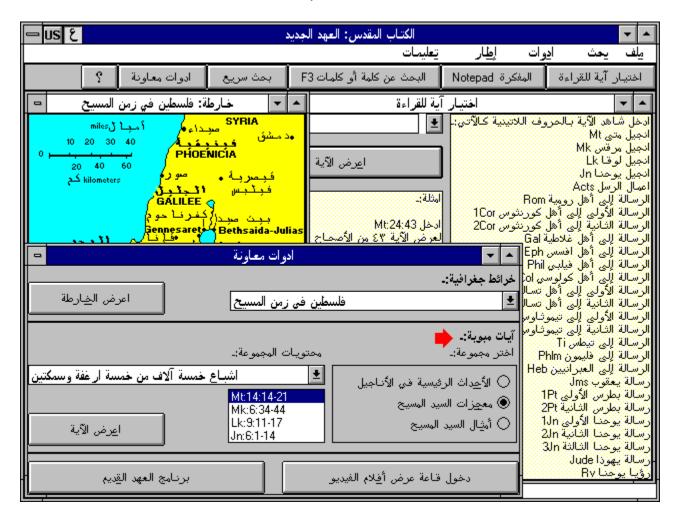

### Colour maps of main biblical places and events/Multiple Document Interface (MDI)

### Hundreds of classified and linked biblical verses and passages

Among the vast array of study aids offered by the program are hundreds of classified verses facilitating cross-referencing between the four Gospels and between the <u>Old and New Testaments</u>, and emphasizing on major biblical themes. The sets of classified verses include: major Gospel events, Christ's miracles and parables, Old Testament prophecies and their fulfilment in the New Testament, and much more...