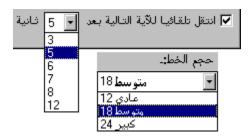

# Other Features: Auto-scrolling of verses with adjustable delay; MDI interface with Arabic menus and help, toolbar, and selectable font size for text display

See Also: MDI interface.