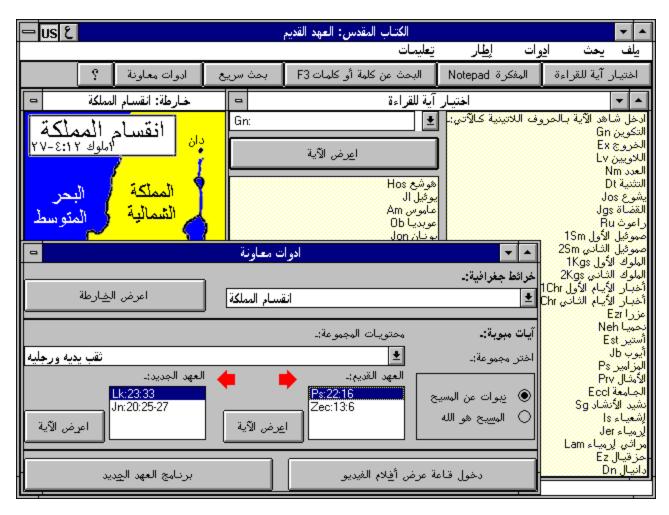

### Colour maps of main biblical places and events/Multiple Document Interface (MDI)

### Hundreds of classified and linked biblical verses and passages

Among the vast array of study aids offered by the program are hundreds of classified verses facilitating cross-referencing between the four Gospels and between the <u>Old and New Testaments</u>, and emphasizing on major biblical themes. The sets of classified verses include: major Gospel events, Christ's miracles and parables, Old Testament prophecies and their fulfilment in the New Testament, and much more...

### Verses and maps can be copied to Windows Clipboard

The program allows the user to copy verses (Arabic and English) and even colour maps to Windows Clipboard for pasting into other applications (e.g., Windows Notepad). The user may then add his/her notes to the copied material, save it, or print it.