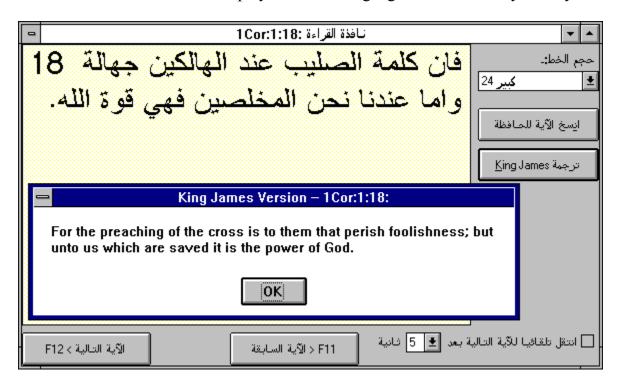

#### The complete text of the Holy Bible in Arabic and English

The program includes the complete text of the Holy Bible (Old and New Testaments) in Arabic (standard 1865 A.D. Smith & Van Dyke translation) and English (standard 1611/1762 A.D. King James Version). The program can instantly locate and jump to any biblical verse. Verses can be displayed in both languages simultaneously side by side.

### Fast Arabic/English text search capabilities with advanced options

Besides the ability to instantly locate and jump to any verse, there are also full Arabic/English search capabilities allowing the user to find any specific information he/she needs. The user can control the scope of the search, use <u>Boolean operators (and, not, or)</u> and character wild cards (?, \*, []), and select whether he/she wants to match whole word(s) only or whole words and parts of words as well. Information on how to use these search capabilities can be found in the <u>Arabic online help</u> that accompanies the program.