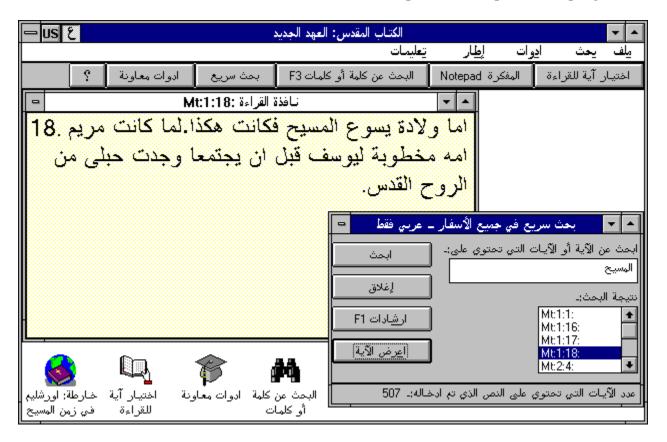

#### The complete text of the Holy Bible in Arabic and English

The program includes the complete text of the Holy Bible (Old and New Testaments) in Arabic (standard 1865 A.D. Smith & Van Dyke translation) and English (standard 1611/1762 A.D. King James Version). The program can instantly locate and jump to any biblical verse. Verses can be displayed in both languages simultaneously side by side.

### Fast Arabic/English text search capabilities with advanced options

Besides the ability to instantly locate and jump to any verse, there are also full Arabic/English search capabilities allowing the user to find any specific information he/she needs. The user can control the scope of the search, use <u>Boolean operators (and, not, or)</u> and character wild cards (?, \*, []), and select whether he/she wants to match whole word(s) only or whole words and parts of words as well. Information on how to use these search capabilities can be found in the <u>Arabic online help</u> that accompanies the program.