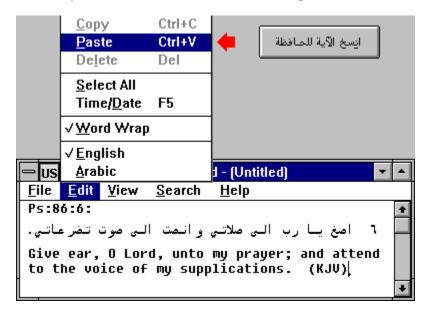

### Verses and maps can be copied to Windows Clipboard

The program allows the user to copy verses (Arabic and English) and even colour maps to Windows Clipboard for pasting into other applications (e.g., Windows Notepad). The user may then add his/her notes to the copied material, save it, or print it.