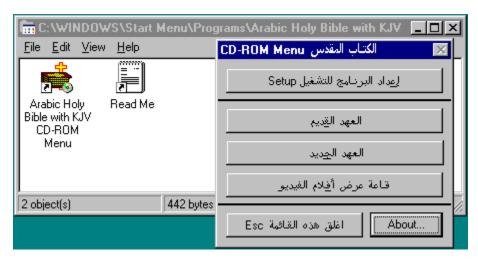

### Plus: Support for Arabic Windows 95 AutoPlay feature, automated Setup, and much more...

Arabic Holy Bible with KJV Multimedia CD-ROM supports Arabic Windows 95 CD AutoPlay (AutoRun) feature. You can rely on AutoPlay (if your system supports it) for automatically loading and running the CD-ROM Menu program (AUTO.EXE, shown in the figure below) as soon as you pop the CD into the drive (no need for a Run command). If your system does not support AutoPlay, simply run AUTO.EXE from the root of the CD. AUTO.EXE is your gateway to all Arabic Holy Bible CD-ROM contents. Using it, you can easily set up and run the program.