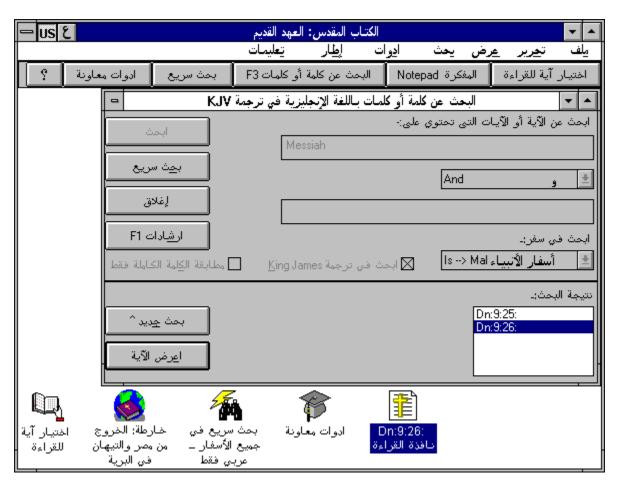

### Fast Arabic/English text search capabilities with advanced options

Besides the ability to instantly locate and jump to any verse, there are also full Arabic/English search capabilities allowing the user to find any specific information he/she needs. The user can control the scope of the search, use <u>Boolean operators (and, not, or)</u> and character wild cards (?, \*, []), and select whether he/she wants to match whole word(s) only or whole words and parts of words as well. Information on how to use these search capabilities can be found in the <u>Arabic online help</u> that accompanies the program.

### Advanced search options: Boolean operators (and, not, or)