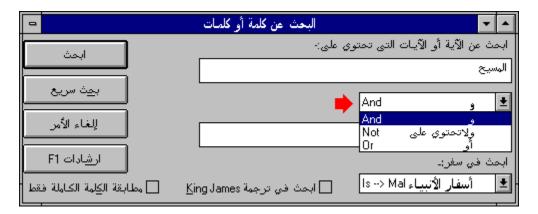

### Fast Arabic/English text search capabilities with advanced options

Besides the ability to instantly locate and jump to any verse, there are also full Arabic/English search capabilities allowing the user to find any specific information he/she needs. The user can control the scope of the search, use <u>Boolean operators (and, not, or)</u> and character wild cards (?, \*, []), and select whether he/she wants to match whole word(s) only or whole words and parts of words as well. Information on how to use these search capabilities can be found in the <u>Arabic online help</u> that accompanies the program.

### Advanced search options: Boolean operators (and, not, or)